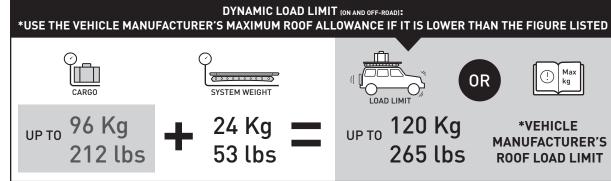

## **RHINO-RACK** PIONEER VEHICLE FITTING INFORMATION

|                  | PION                                        | EER    | CONNECTOR | HEIGHT ADDED (mm/in) |    |    |    |    |  |  |
|------------------|---------------------------------------------|--------|-----------|----------------------|----|----|----|----|--|--|
| ISUZU D-Max L    | 521                                         | 00     | RIDB1     |                      |    |    |    |    |  |  |
| VEHICLE<br>NOTES | Requires Kit SP308 - Do not operate sunroof |        |           |                      |    |    |    |    |  |  |
| REGION           | AUS                                         | NZ     | USA       | CA                   | SA | UK | EU | ZA |  |  |
| AVAILABILITY     | ✓                                           | ✓      | ×         | ×                    | ×  | ×  | ×  | ×  |  |  |
| RUNNING<br>DATES | 2012 -                                      | 2012 - | -         | -                    | -  | -  | -  | -  |  |  |