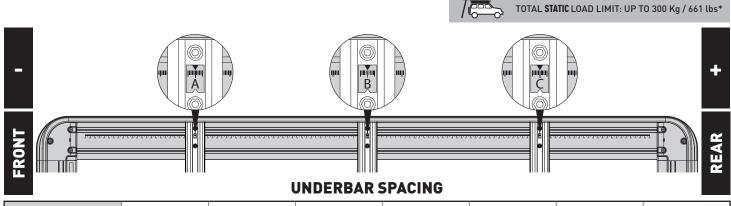

| BAR NO.        | Α        | В | С        | D | E | F | G |
|----------------|----------|---|----------|---|---|---|---|
| DIMENSION (CM) | -54.5    | 0 | 52       |   |   |   |   |
| SPACERS REQ'D  |          |   |          |   |   |   |   |
| CONNECTOR      | BACKBONE |   | BACKBONE |   |   |   |   |